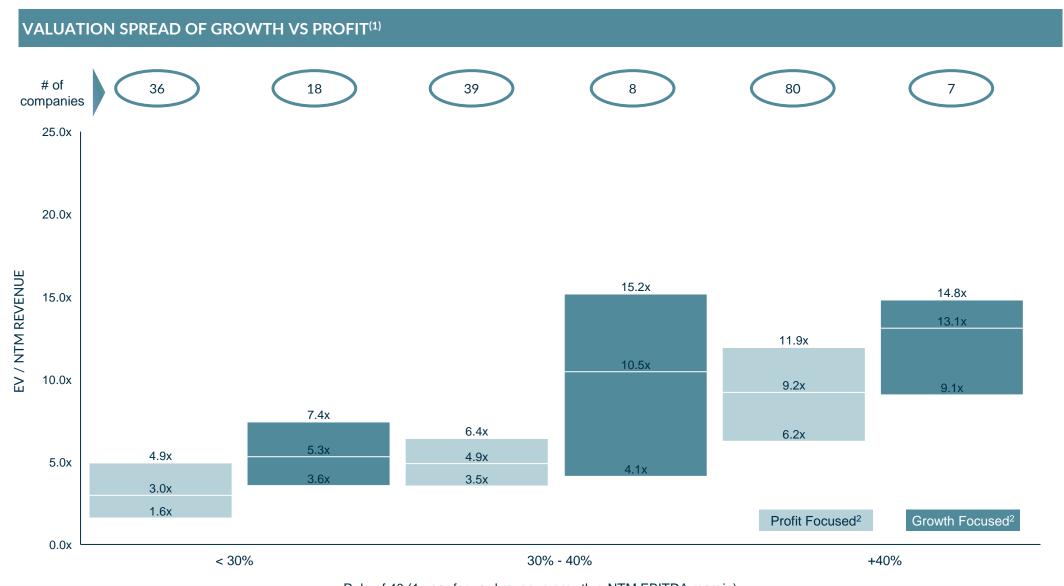

# ...ALTHOUGH GROWTH REMAINS THE DOMINANT VALUE DRIVER OVER PROFIT

Investors now look at a combination of profit and growth to determine valuation, while growth remains the more important constituent in the Rule of 40 rather than profitability.

Rule of 40 (1-year forward revenue growth + NTM EBITDA margin)

03. **PUBLIC COMPARABLES BY SOFTWARE VERTICAL** 