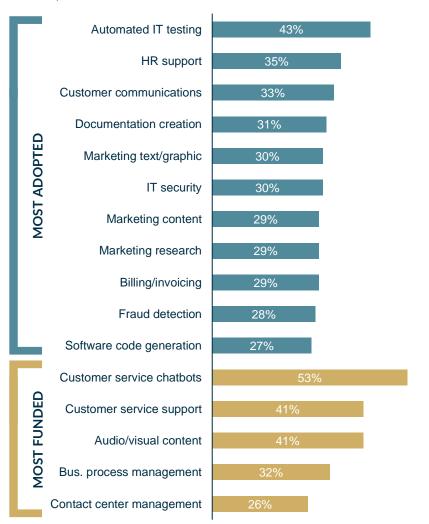

#### **GENAI USE CASES IN 2024**

Today's GenAl investments prioritise efficiency over direct revenue growth, with human validation still key. The chart below highlights top-funded and most-adopted use cases