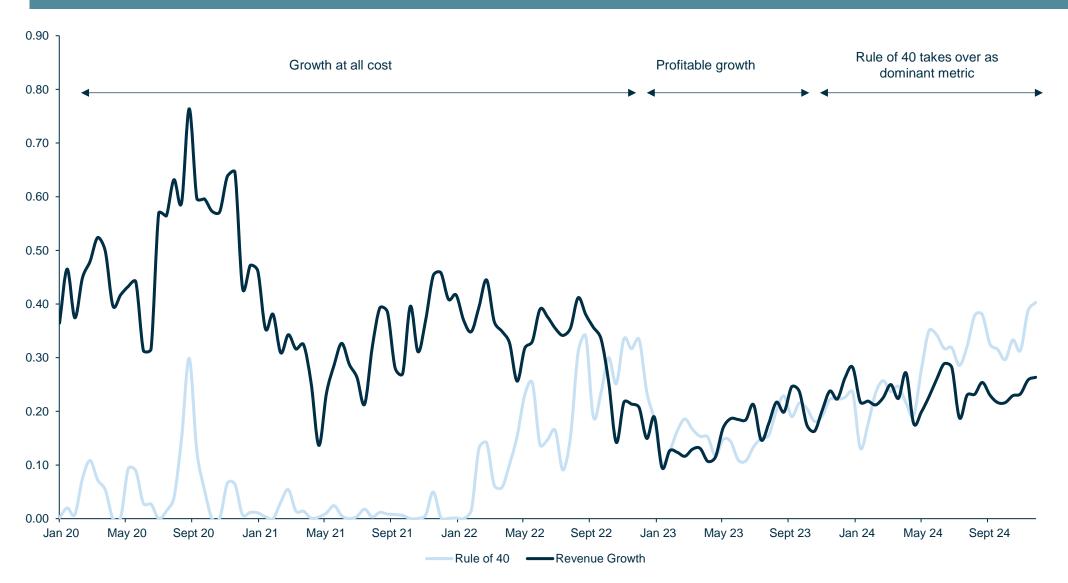

# INCREASING RELEVANCE OF RULE OF 40 AS GROWTH SLOWS DOWN...

Whereas growth was the primary driver of valuation during Covid, the combination of profitability and growth (i.e. "profitable growth") has taken over (Rule of 40).

# ...ALTHOUGH GROWTH REMAINS THE DOMINANT VALUE DRIVER OVER PROFIT

Investors now look at a combination of profit and growth to determine valuation, while growth remains the more important constituent in the Rule of 40 rather than profitability.

Rule of 40 (1-year forward revenue growth + NTM EBITDA margin)

03. **PUBLIC COMPARABLES BY SOFTWARE VERTICAL** 