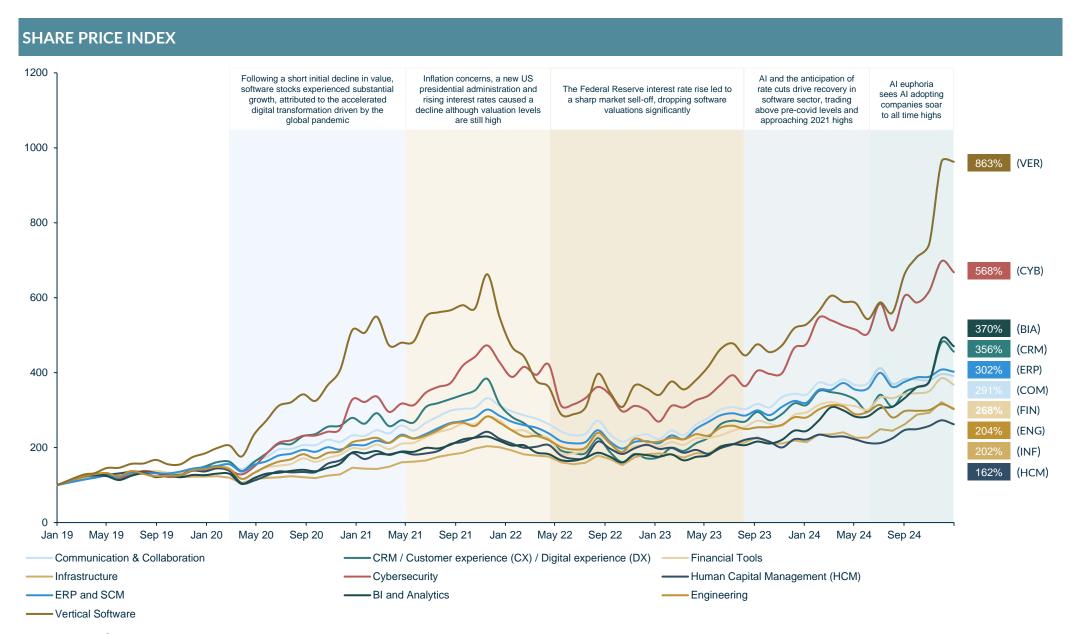

# **SOFTWARE SECTORS SURGE DURING Q4**

Tech stocks soared in late 2024, fuelled by unprecedented investor enthusiasm for AI-driven innovation

Source: S&P CapIQ as of December 31, 2024

## STRONG GROWTH OF PUBLIC MARKET VALUATIONS ACROSS ALL SOFTWARE VERTICALS

In Q4 2024, EV/NTM revenue multiples for tech companies increased, driven by investor enthusiasm for AI advancements