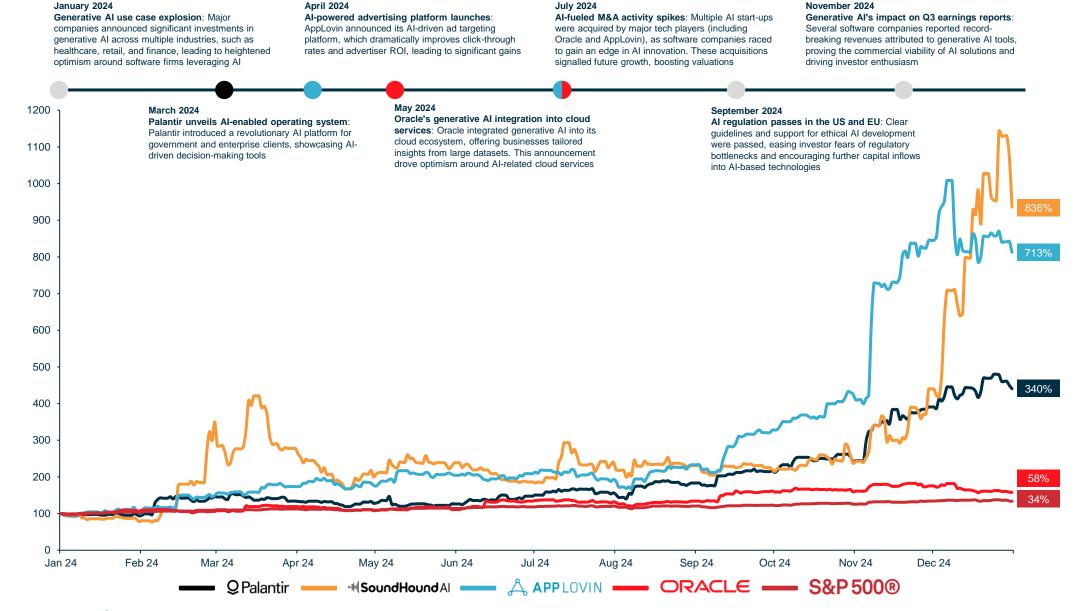

### 2024 WAS A BREAKOUT YEAR FOR AI-CENTRIC COMPANIES

Publicly traded AI innovators surge in valuation, outperforming broad market benchmarks and drawing heightened investor interest

# **SOFTWARE SECTORS SURGE DURING Q4**

Tech stocks soared in late 2024, fuelled by unprecedented investor enthusiasm for AI-driven innovation

Source: S&P CapIQ as of December 31, 2024

## STRONG GROWTH OF PUBLIC MARKET VALUATIONS ACROSS ALL SOFTWARE VERTICALS

In Q4 2024, EV/NTM revenue multiples for tech companies increased, driven by investor enthusiasm for AI advancements