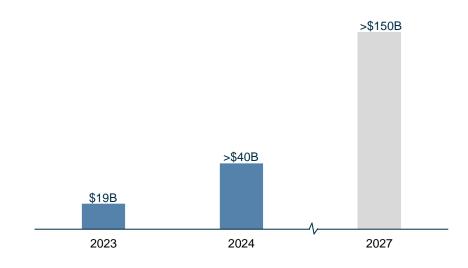

Record levels of VC fundraising for GenAl in 2024

In 2024, venture capital investment in generative AI soared, more than doubling year on year. Driven by Databricks \$10.0 billion round, OpenAI's \$6.6 billion round and Anthropic's \$4 billion round, with GenAI claiming 40% of the total AI funding across the U.S., Europe, and Israel

Forward-Looking Considerations

- GenAl attracted \$56B in VC funding in 2024, becoming a significant portion of enterprise Al spending
- Its growth raised challenges, including the need for regulation, surging compute and power demands, and scalable infrastructure for enterprise-wide use