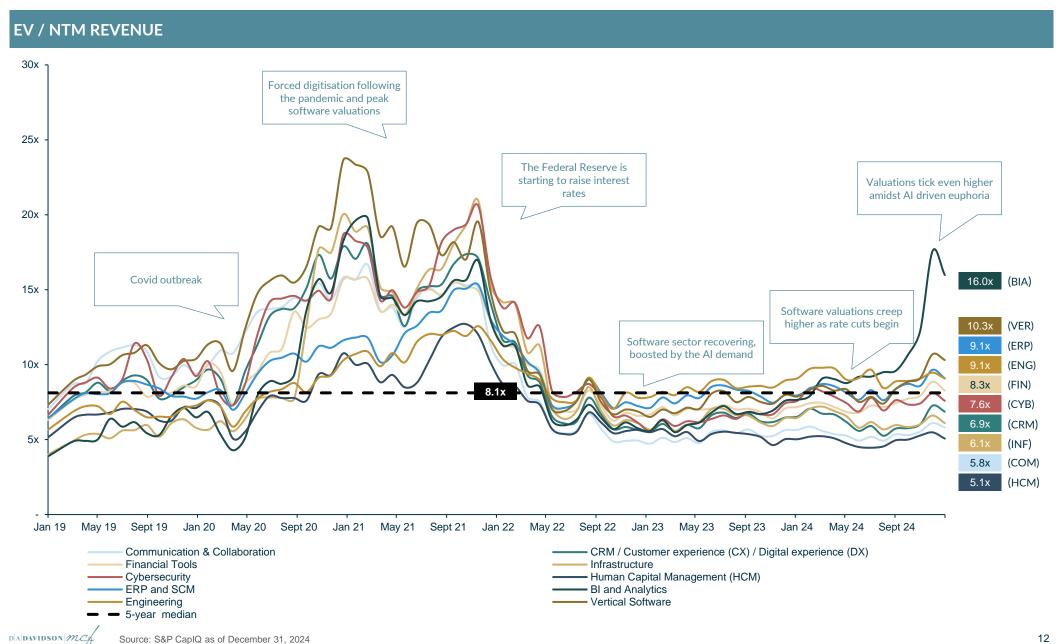

## STRONG GROWTH OF PUBLIC MARKET VALUATIONS ACROSS ALL SOFTWARE VERTICALS

In Q4 2024, EV/NTM revenue multiples for tech companies increased, driven by investor enthusiasm for AI advancements