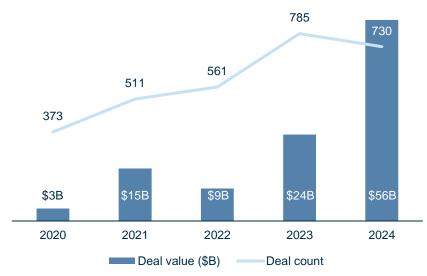

Record levels of VC fundraising for GenAl in 2024

In 2024, venture capital investment in generative AI soared, more than doubling year on year. Driven by Databricks \$10.0 billion round, OpenAI's \$6.6 billion round and Anthropic's \$4 billion round, with GenAI claiming 40% of the total AI funding across the U.S., Europe, and Israel

Forward-Looking Considerations

- GenAl attracted \$56B in VC funding in 2024, becoming a significant portion of enterprise Al spending
- Its growth raised challenges, including the need for regulation, surging compute and power demands, and scalable infrastructure for enterprise-wide use

#### **GENAI VC DEAL ACTIVITY<sup>(2)</sup>**