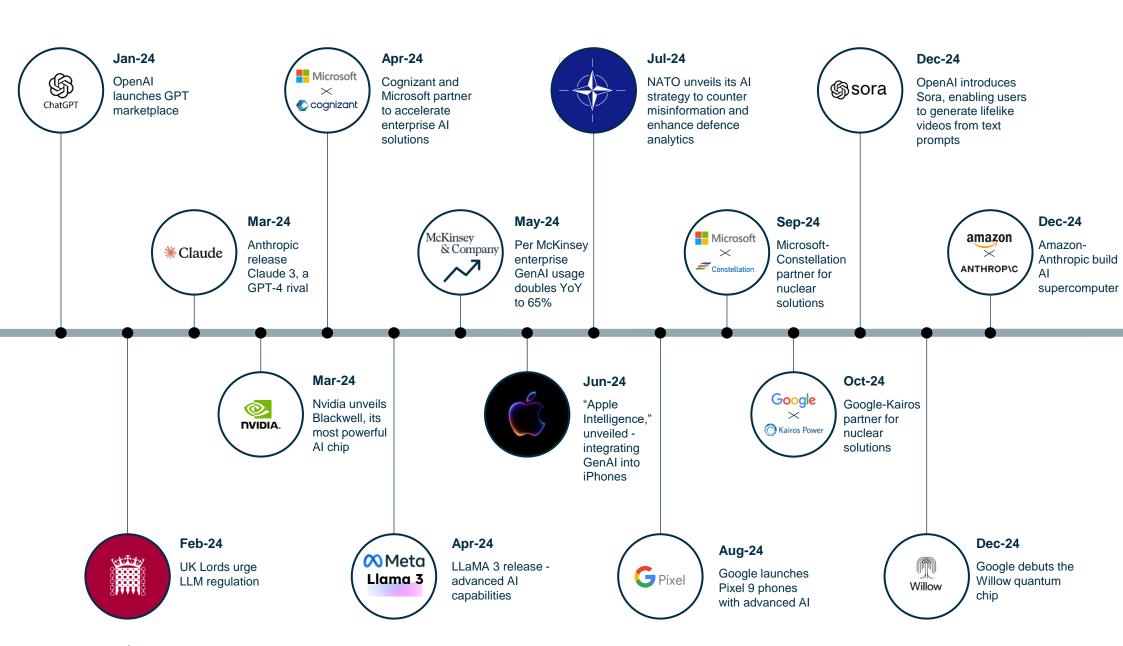

# 2024 AI MILESTONES: FROM EMERGING BREAKTHROUGHS TO MAINSTREAM INTEGRATION

Charting the landmark breakthroughs, transformative alliances, and pivotal regulatory actions that defined Al's evolution this year

### 2024 WAS A BREAKOUT YEAR FOR AI-CENTRIC COMPANIES

Publicly traded AI innovators surge in valuation, outperforming broad market benchmarks and drawing heightened investor interest

# AI IN 2024: THE SHIFT FROM EXPLORATION TO ENTERPRISE ADOPTION

From foundational breakthroughs in software and infrastructure to the transformative rise of Generative AI - 2024 has set the stage for an era of AI-driven innovation